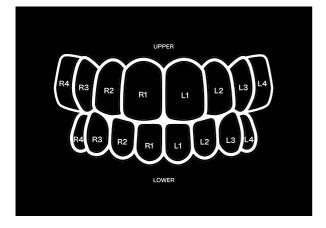

### **ONLINE ORDERS**

• Download the Teeth Template and mark the teeth you'd like your design on.

[FORMAT]

Top: R4, R3, R2, R1, L1, L2, L3, L4 Bottom: R4, R3, R2, R1, L1, L2, L3, L4

2 DM or email us your completed template with: The teeth you've chosen and what you want for each tooth.